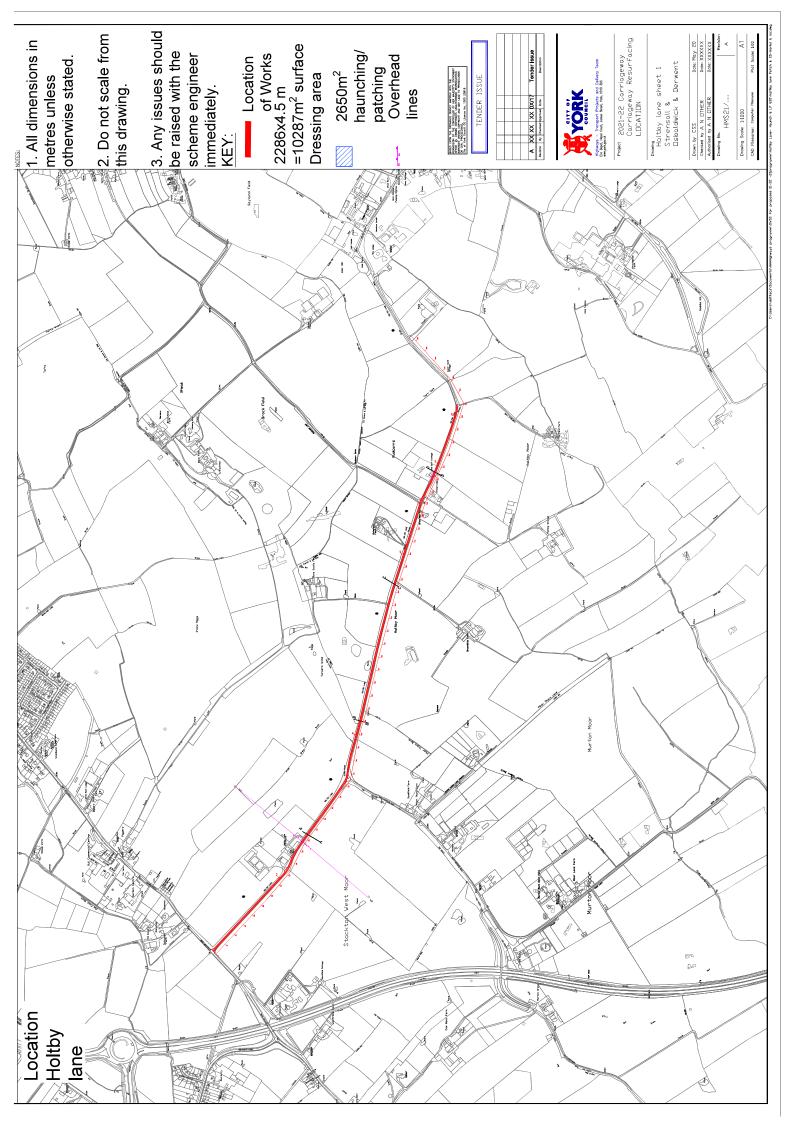

NOTES

| ITEM                            | 4                |                 |            |
|---------------------------------|------------------|-----------------|------------|
| LOCATION                        | HOLTBY LAN       | IE              |            |
| ROAD NO                         |                  |                 |            |
| WARD/PARISH                     | STRENSALL        | / OSBALDWICK AI | ND DERWENT |
| SCHEME DRAWING N                | 0                |                 |            |
| DESCRIPTION<br>OF WORK          | Surface dressing |                 |            |
| SPECIFICATION<br>RECOMMENDATION |                  |                 |            |
| CW WIDTH                        | 4.5m             | FW WIDTH        |            |
| CW LENGTH                       | 2286m            | FW LENGTH       |            |
| CW AREA                         | 10287sqm         | FW AREA         |            |
| FEE                             |                  |                 |            |
| TOTAL ESTIMATE                  | £124,933         |                 |            |
| NOTEO                           |                  |                 |            |