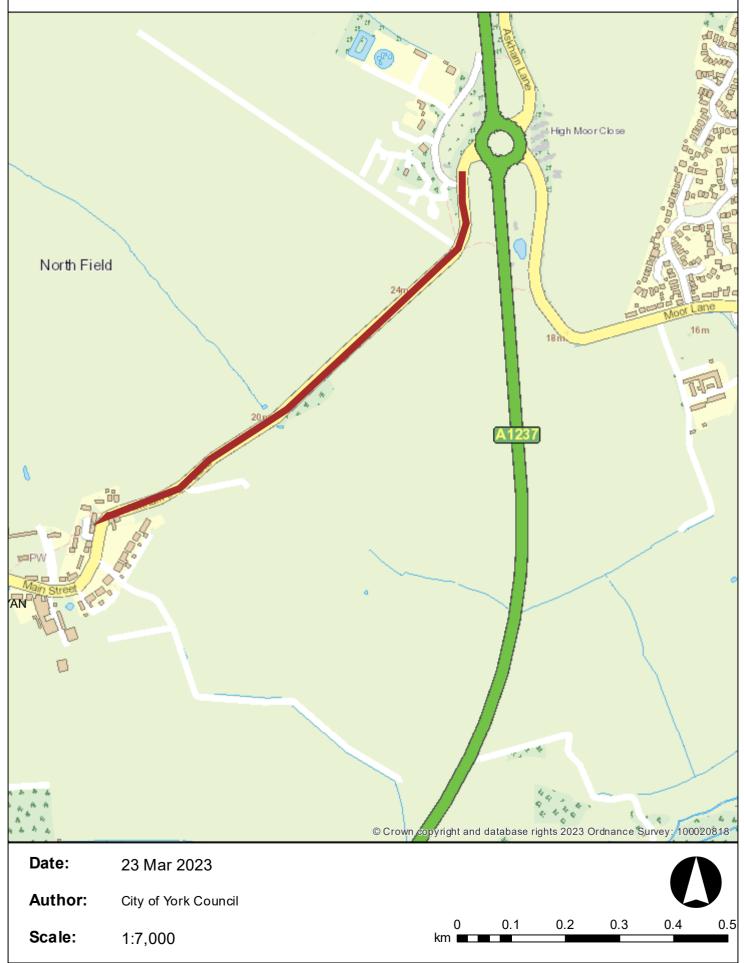

| ITEM                            | 3                |            |  |
|---------------------------------|------------------|------------|--|
| LOCATION                        | ASKHAM LA        | NE (NORTH) |  |
| ROAD NO                         |                  |            |  |
| WARD/PARISH                     | RURAL WES        | ST YORK    |  |
| SCHEME DRAWING N                | 0                |            |  |
| DESCRIPTION<br>OF WORK          | Surface dressing |            |  |
| SPECIFICATION<br>RECOMMENDATION |                  |            |  |
| CW WIDTH                        | 7.8              | FW WIDTH   |  |
| CW LENGTH                       | 907              | FW LENGTH  |  |
| CW AREA                         | 7050sqm          | FW AREA    |  |
| FEE                             |                  |            |  |
| TOTAL ESTIMATE                  | £48,764          |            |  |
| NOTES                           | [                |            |  |