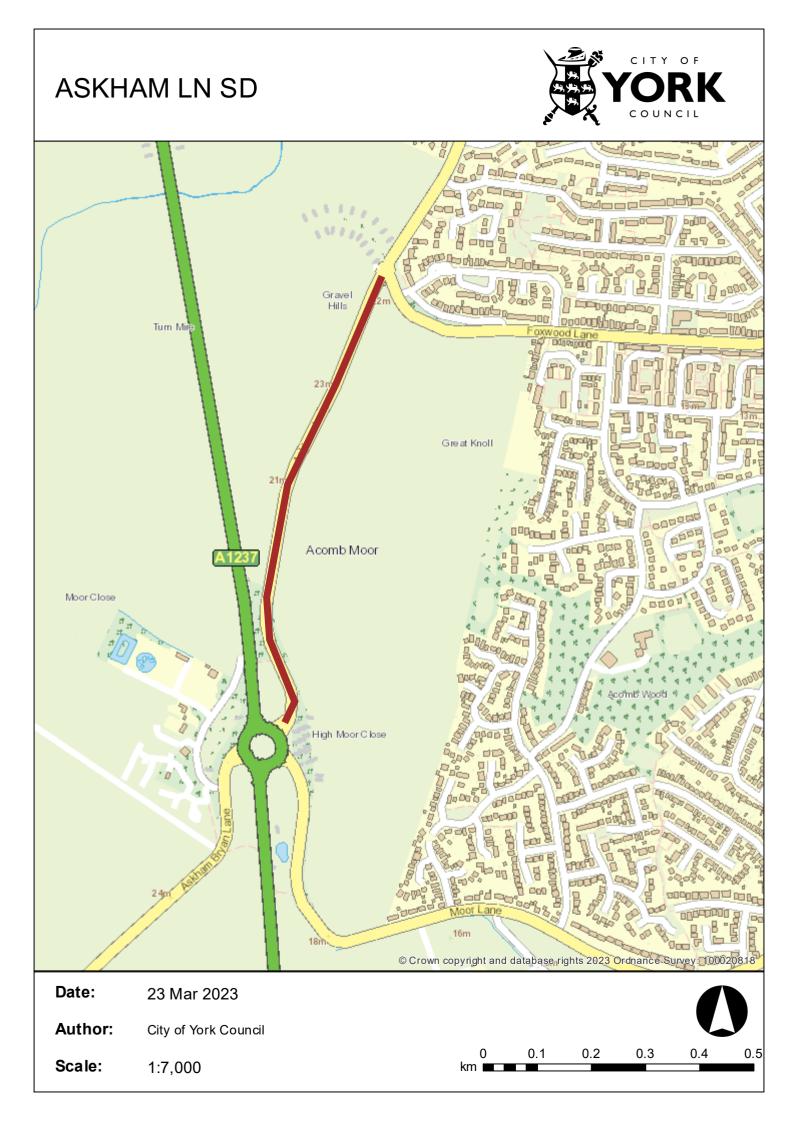

| ITEM                            | 3                |            |  |
|---------------------------------|------------------|------------|--|
| LOCATION                        | ASKHAM LA        | NE (NORTH) |  |
| ROAD NO                         |                  |            |  |
| WARD/PARISH                     | RURAL WES        | ST YORK    |  |
| SCHEME DRAWING N                | 0                |            |  |
| DESCRIPTION<br>OF WORK          | Surface dressing |            |  |
| SPECIFICATION<br>RECOMMENDATION |                  |            |  |
| CW WIDTH                        | 7.8              | FW WIDTH   |  |
| CW LENGTH                       | 907              | FW LENGTH  |  |
| CW AREA                         | 7050sqm          | FW AREA    |  |
| FEE                             |                  |            |  |
| TOTAL ESTIMATE                  | £48,764          |            |  |
| NOTES                           | [                |            |  |