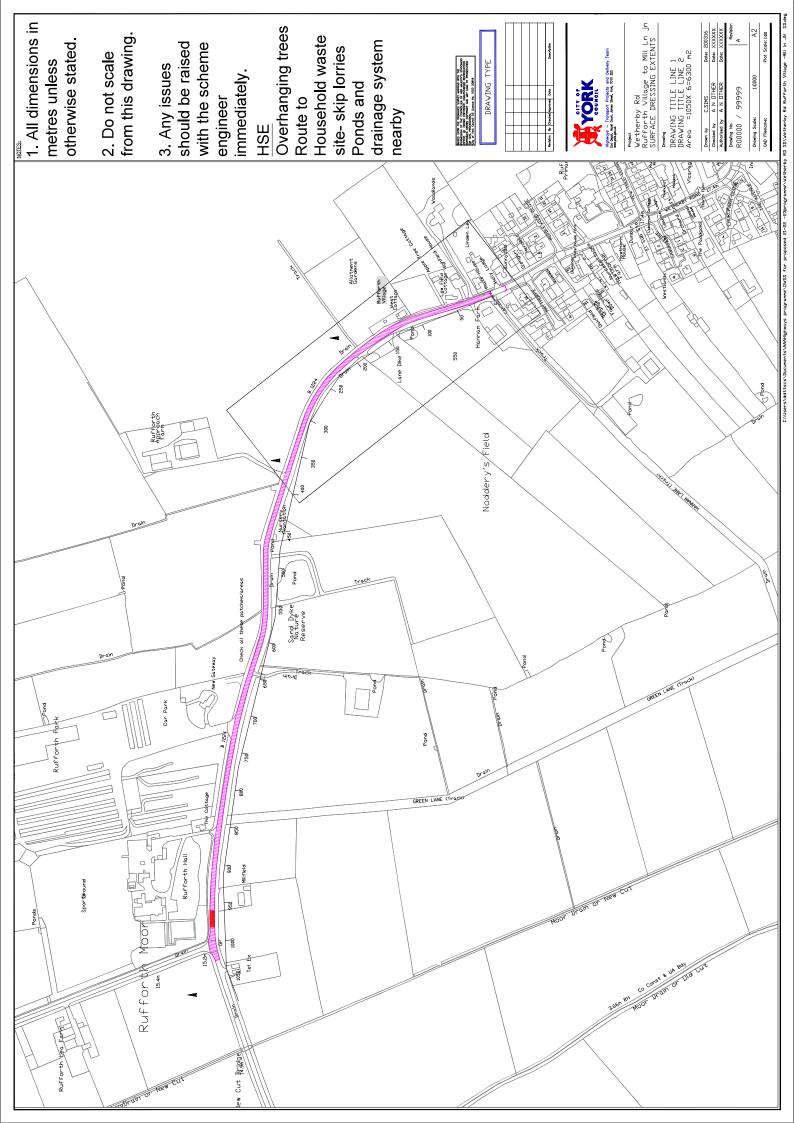

## ASKHAM BRYAN LN S SD

| ITEM                            | 2                      |  |
|---------------------------------|------------------------|--|
| LOCATION                        | WETHERBY ROAD RUFFORTH |  |
| ROAD NO                         |                        |  |
| WARD/PARISH                     | RURAL WEST YORK        |  |
| SCHEME DRAWING N                |                        |  |
| DESCRIPTION<br>OF WORK          | Surface dressing       |  |
| SPECIFICATION<br>RECOMMENDATION |                        |  |
| CW WIDTH                        | 6.0m FW WIDTH          |  |
| CW LENGTH                       | 1050m FW LENGTH        |  |
| CW AREA                         | 6300sqm FW AREA        |  |
| FEE                             |                        |  |
| TOTAL ESTIMATE                  | 249,296                |  |
| NOTES                           |                        |  |